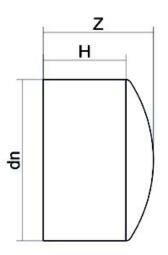

Raccords injectés bout à bout

Bouchon embout long

| PRODUCT DETAILS |         | GEO    | GEOMETRIC CHARACTERISTICS |  |
|-----------------|---------|--------|---------------------------|--|
| ITEM CODE       | CAP160A | dn     | 160                       |  |
| dn              | 160     | H [mm] | 120                       |  |
| SDR DESIGN      | 26      | L [mm] | 42                        |  |
|                 |         | S [mm] | 6.2                       |  |
|                 |         | Z [mm] | 128                       |  |