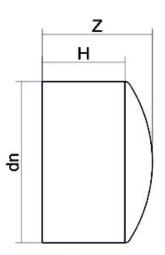

Raccords injectés bout à bout

Bouchon embout long

| PRODUCT DETAILS |         | GE     | GEOMETRIC CHARACTERISTICS |  |
|-----------------|---------|--------|---------------------------|--|
| ITEM CODE       | CAP090A | dn     | 90                        |  |
| dn              | 90      | H [mm] | 81                        |  |
| SDR DESIGN      | 26      | Z [mm] | 102                       |  |