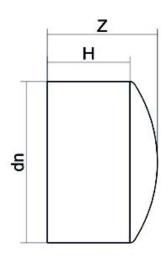

TECHNICAL DATASHEET

Raccords injectés bout à bout

Bouchon embout long

| PRODUCT DETAILS |         | GEOMETRIC CHARACTERISTICS |      |
|-----------------|---------|---------------------------|------|
| ITEM CODE       | CAP125B | dn                        | 125  |
| dn              | 125     | H [mm]                    | 90   |
| SDR DESIGN      | 17      | Z [mm]                    | 110  |
|                 |         | Mass [kg]                 | 0.36 |