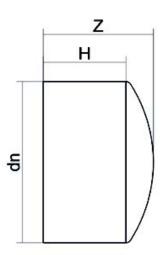

Raccords injectés bout à bout

Bouchon embout long

| PRODUCT DETAILS |         | GEOMETRIC CHARACTERISTICS |     |
|-----------------|---------|---------------------------|-----|
| ITEM CODE       | CAP110B | <b>d</b> n                | 110 |
| dn              | 110     | H [mm]                    | 97  |
| SDR DESIGN      | 17      | Z [mm]                    | 104 |
|                 |         | Mass [kg]                 | 0.3 |