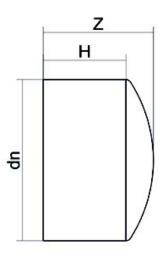

Raccords injectés bout à bout

Bouchon embout long

| PRODUCT DETAILS |         | GEOMETRIC CHARACTERISTICS |      |
|-----------------|---------|---------------------------|------|
| ITEM CODE       | CAP090B | dn                        | 90   |
| dn              | 90      | H [mm]                    | 81   |
| SDR DESIGN      | 17      | Z [mm]                    | 102  |
|                 |         | Mass [kg]                 | 0.18 |