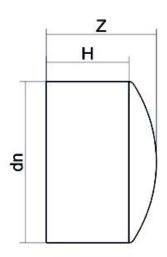

TECHNICAL DATASHEET

Raccords injectés bout à bout

Bouchon embout long

| PRODUCT DETAILS |         | GEOMETRIC CHARACTERISTICS |      |
|-----------------|---------|---------------------------|------|
| ITEM CODE       | CAP075B | dn                        | 75   |
| dn              | 75      | H [mm]                    | 75   |
| SDR DESIGN      | 17      | Z [mm]                    | 95   |
|                 |         | Mass [kg]                 | 0.11 |