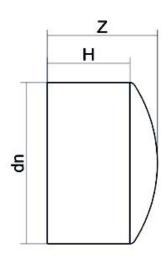

TECHNICAL DATASHEET

Raccords injectés bout à bout

Bouchon embout long

| PRODUCT DETAILS |         | GEOMETRIC CHARACTERISTICS |      |
|-----------------|---------|---------------------------|------|
| ITEM CODE       | CAP063B | dn                        | 63   |
| dn              | 63      | H [mm]                    | 68   |
| SDR DESIGN      | 17      | Z [mm]                    | 83   |
|                 |         | Mass [kg]                 | 0.08 |