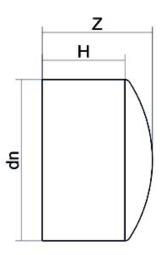

Raccords injectés bout à bout

Bouchon embout long

| PRODUCT DETAILS |         | GEOMETRIC CHARACTERISTICS |     |
|-----------------|---------|---------------------------|-----|
| ITEM CODE       | CAP063C | dn                        | 63  |
| dn              | 63      | H [mm]                    | 67  |
| SDR DESIGN      | 11      | Z [mm]                    | 82  |
|                 |         | Mass [kg]                 | 0.1 |