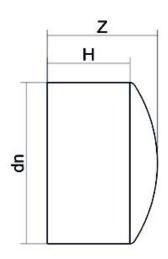

TECHNICAL DATASHEET

Raccords injectés bout à bout

Bouchon embout long

| PRODUCT DETAILS |         | GE        | GEOMETRIC CHARACTERISTICS |  |
|-----------------|---------|-----------|---------------------------|--|
| ITEM CODE       | CAP050C | dn        | 50                        |  |
| dn              | 50      | H [mm]    | 58                        |  |
| SDR DESIGN      | 11      | Z [mm]    | 72                        |  |
|                 |         | Mass [kg] | 0.06                      |  |