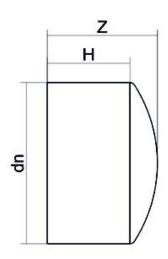

TECHNICAL DATASHEET

Raccords injectés bout à bout

Bouchon embout long

| PRODUCT DETAILS |         | GEC       | GEOMETRIC CHARACTERISTICS |  |
|-----------------|---------|-----------|---------------------------|--|
| ITEM CODE       | CAP040C | dn        | 40                        |  |
| dn              | 40      | H [mm]    | 58                        |  |
| SDR DESIGN      | 11      | Z [mm]    | 64                        |  |
|                 |         | Mass [kg] | 0.04                      |  |