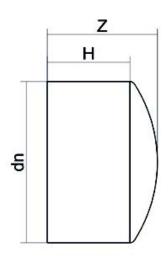

TECHNICAL DATASHEET

Raccords injectés bout à bout

Bouchon embout long

| PRODUCT DETAILS |         | GEOMETRIC CHARACTERISTICS |      |
|-----------------|---------|---------------------------|------|
| ITEM CODE       | CAP032C | dn                        | 32   |
| dn              | 32      | H [mm]                    | 48   |
| SDR DESIGN      | 11      | Z [mm]                    | 60   |
|                 |         | Mass [kg]                 | 0.02 |