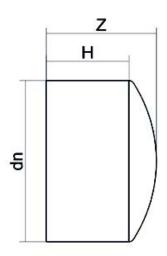

TECHNICAL DATASHEET

Raccords injectés bout à bout

Bouchon embout long

| PRODUCT DETAILS |         | GEOMETRIC CHARACTERISTICS |      |
|-----------------|---------|---------------------------|------|
| ITEM CODE       | CAP025C | dn                        | 25   |
| dn              | 25      | H [mm]                    | 48   |
| SDR DESIGN      | 11      | Z [mm]                    | 54   |
|                 |         | Mass [kg]                 | 0.01 |