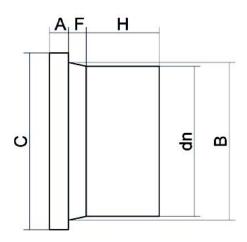

Raccords injectés bout à bout

Collier pour bride (collet) embout long

| PRODUCT DETAILS |        | GEC       | GEOMETRIC CHARACTERISTICS |  |
|-----------------|--------|-----------|---------------------------|--|
| ITEM CODE       | CP140C | A [mm]    | 24                        |  |
| dn              | 140    | B [mm]    | 155                       |  |
| SDR DESIGN      | 11     | C [mm]    | 189                       |  |
|                 |        | dn        | 140                       |  |
|                 |        | H [mm]    | 102                       |  |
|                 |        | Z [mm]    | 158                       |  |
|                 |        | Mass [kg] | 1.27                      |  |